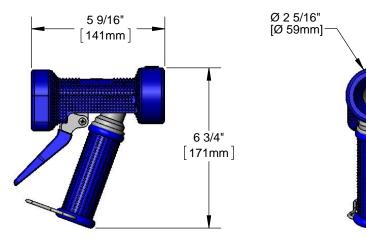

## **Architect/Engineering Specifications:**

Heavy duty rear trigger water gun, stainless steel with blue rubber cover, Ø 7/16" flow orifice and 1/2" NPT x 3/4" hose barb connector.

| Job Name             |          |
|----------------------|----------|
| Model Specified      | Quantity |
| Variations Specified |          |
| Date                 |          |

## Features & Benefits:

- Heavy duty rear trigger water gun
- Stainless steel with blue rubber cover
- High flow washdown water gun ٠
- Rubber covered trigger •
- Ø 7/16" flow orifice
- 1/2" NPT x 3/4" hose barb connector
- Material: Stainless steel and rubber .