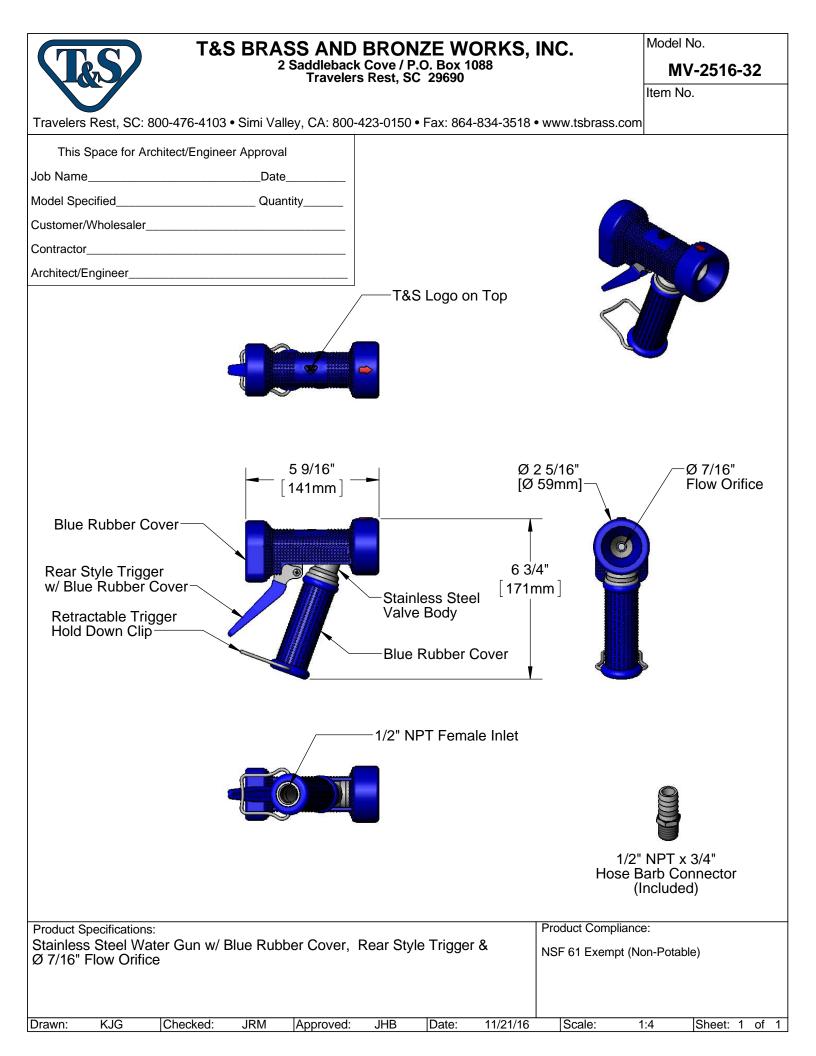

## **Architect/Engineering Specifications:**

Heavy duty rear trigger water gun, stainless steel with blue rubber cover, Ø 7/16" flow orifice and 1/2" NPT x 3/4" hose barb connector.

| Job Name             |          |
|----------------------|----------|
| Model Specified      | Quantity |
| Variations Specified |          |
| Date                 |          |

## Features & Benefits:

- Heavy duty rear trigger water gun
- Stainless steel with blue rubber cover
- High flow washdown water gun ٠
- Rubber covered trigger •
- Ø 7/16" flow orifice
- 1/2" NPT x 3/4" hose barb connector
- Material: Stainless steel and rubber .